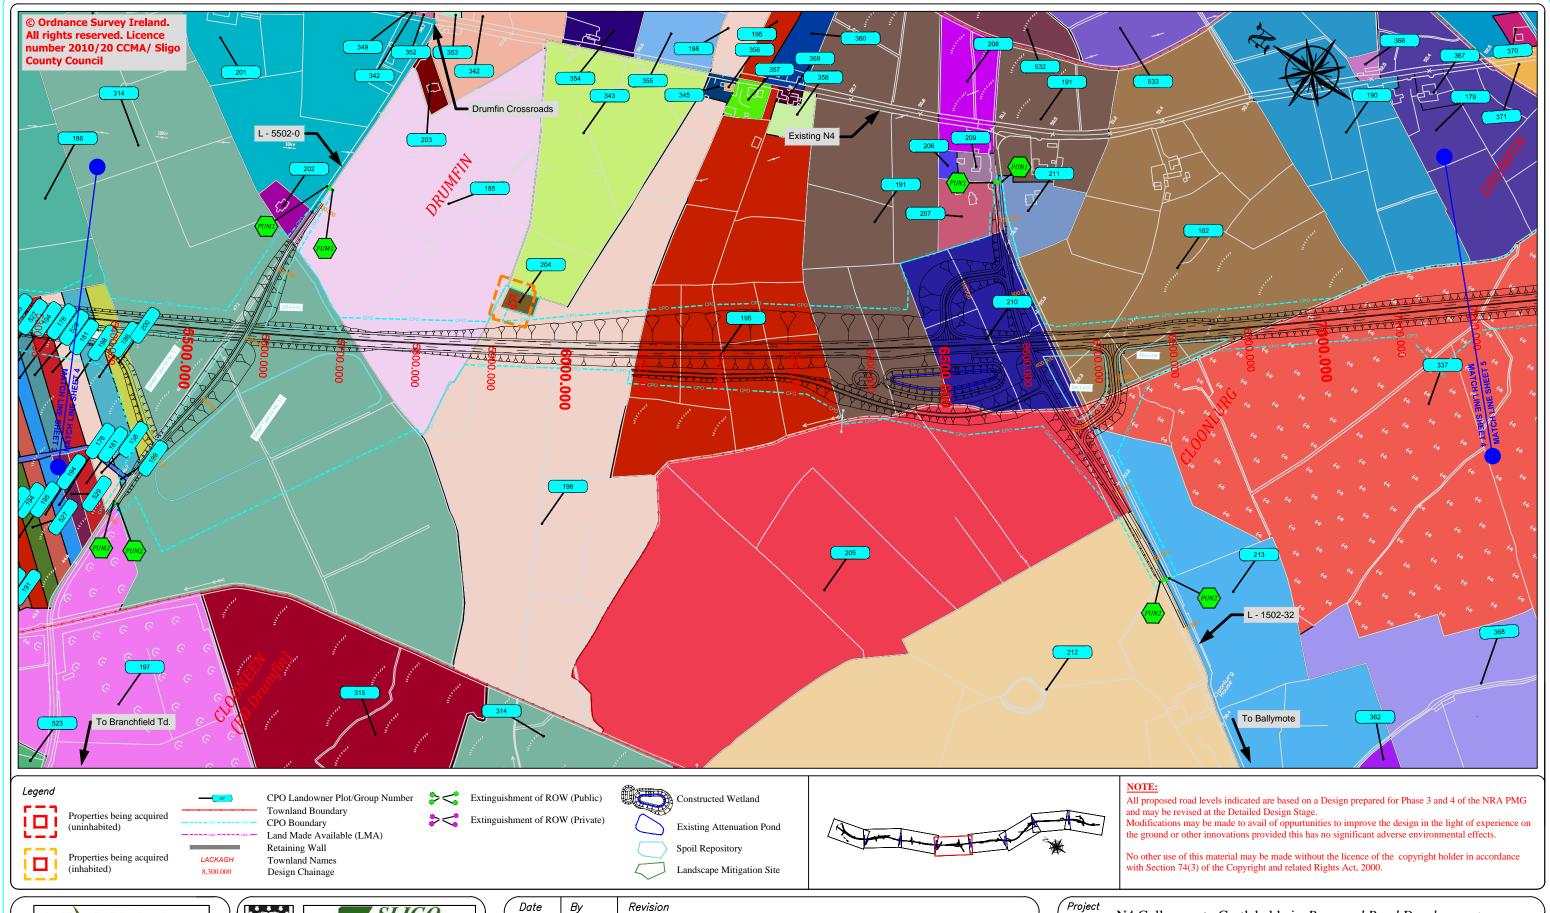

National Road Design Department Sligo County Council

Business Centre, Market Yard, Sligo, Ireland Tel: 071 91-11975; e-mail: fmeehan@sligococo.ie

| Project N4 Collooney to Castlebaldwin Proposed Road Development |                    |                      |                             |
|-----------------------------------------------------------------|--------------------|----------------------|-----------------------------|
| Title EIS, Chapter 11 Drawings: Agriculture & Material Assets   |                    |                      |                             |
| Scales (@A3)<br>1:5,000                                         | Date December 2013 | Job No.<br>SO/01/150 | Figure No.:<br>Fig.: 11.1.4 |
| Assessment Philip Farrelly Ltd.                                 | Mapping<br>DH      | Approved<br>AS       | Sheet 4 of 8                |